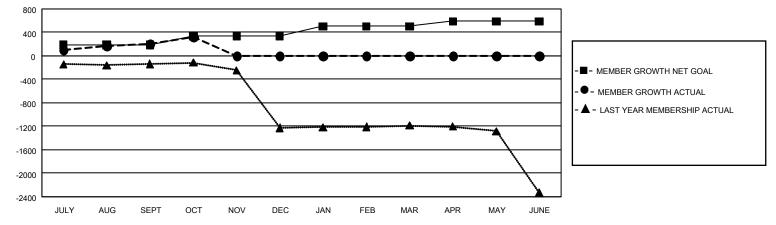

## GAT MONTHLY MEMBERSHIP PROGRESS REPORT Results a

GMT Constitutional Area 6, Group L

REPORT DOES NOT INCLUDE CLUBS IN UNDISTRICTED AREAS.

| Clubs         |               |             |               | Members               |                        |                         |                                                    |  |
|---------------|---------------|-------------|---------------|-----------------------|------------------------|-------------------------|----------------------------------------------------|--|
|               | RESULTS FOR   | R 2020-2021 |               | RESULTS FOR 2020-2021 |                        |                         |                                                    |  |
| QUARTER       | NEW CLUB GOAL | NEW CLUBS   | DROPPED CLUBS | QUARTER MEM           | BER GROWTH NET<br>GOAL | MEMBER GROWTH<br>ACTUAL | DROPPED<br>MEMBERS ACTUAL<br>(including transfers) |  |
| JULY/AUG/SEPT | 3             | 6           | 4             | JULY/AUG/SEPT         | 190                    | 480                     | 233                                                |  |
| OCT/NOV/DEC   | 15            | 2           | 0             | OCT/NOV/DEC           | 150                    | 153                     | 27                                                 |  |
| JAN/FEB/MAR   | 12            | 0           | 0             | JAN/FEB/MAR           | 165                    | 0                       | 0                                                  |  |
| APR/MAY/JUNE  | 6             | 0           | 0             | APR/MAY/JUNE          | 85                     | 0                       | 0                                                  |  |