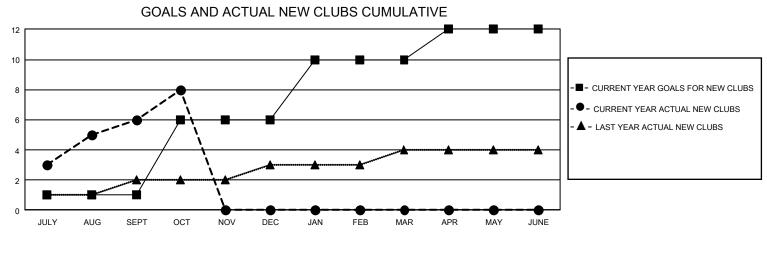

## GAT MONTHLY MEMBERSHIP PROGRESS REPORT Results a

GMT Constitutional Area 6, Group L

REPORT DOES NOT INCLUDE CLUBS IN UNDISTRICTED AREAS.

| Clubs         |               |             |               | Members               |                        |                         |                                                    |  |
|---------------|---------------|-------------|---------------|-----------------------|------------------------|-------------------------|----------------------------------------------------|--|
|               | RESULTS FOR   | R 2020-2021 |               | RESULTS FOR 2020-2021 |                        |                         |                                                    |  |
| QUARTER       | NEW CLUB GOAL | NEW CLUBS   | DROPPED CLUBS | QUARTER MEM           | BER GROWTH NET<br>GOAL | MEMBER GROWTH<br>ACTUAL | DROPPED<br>MEMBERS ACTUAL<br>(including transfers) |  |
| JULY/AUG/SEPT | 3             | 6           | 4             | JULY/AUG/SEPT         | 190                    | 480                     | 233                                                |  |
| OCT/NOV/DEC   | 15            | 2           | 0             | OCT/NOV/DEC           | 150                    | 153                     | 27                                                 |  |
| JAN/FEB/MAR   | 12            | 0           | 0             | JAN/FEB/MAR           | 165                    | 0                       | 0                                                  |  |
| APR/MAY/JUNE  | 6             | 0           | 0             | APR/MAY/JUNE          | 85                     | 0                       | 0                                                  |  |